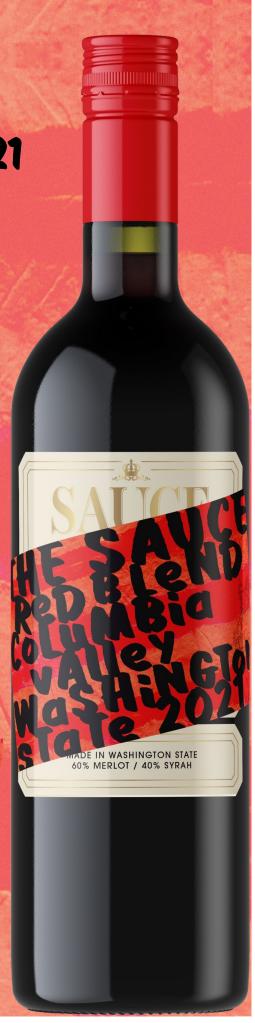

## THE SAUCE

Red Blend Columbia Valley 2021

Never one to take itself too seriously, but just as good as the wines that do, The Sauce arrives with elegant tannins and a silky, full-bodied structure, just like the big dogs. With a rebellious spirit that tips its hat to tradition, The Sauce is sophisticated enough to enjoy anytime. À votre santé.

60% Merlot / 40% Syrah

13.5% ABV

pH 3.77

TA 6.24 g/L

REDBLEND

60% MERLO

Columbia Valley · Washington State · 2021

that do. The Sauce shows up with elegant tanning and a silky, full-bodied structure, just like the big dogs. With a rebellious spirit that still tips its hat to tradition, The Sauce is sophisticated enough to enjoy anytime. A votre santé.